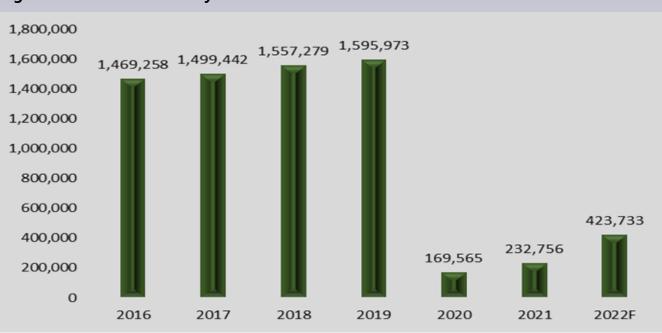

## TOURIST ARRIVALS PROFILE

A total of 232,756 tourist arrivals were received in Namibia in 2021. This represents a 37.3% increase from the 169,565 tourists that were received the previous year. When looking at the tourists trend over the years, the 37.3% growth is quite significant considering how the COVID-19 pandemic significantly reduced the tourists arrivals in 2020 with about 89.4% decline. This growth is one of the indicators of a positive direction towards the recovery of the tourism sector.

Figure 4: Tourist Arrivals - Growth Rate: 2016 - 2021