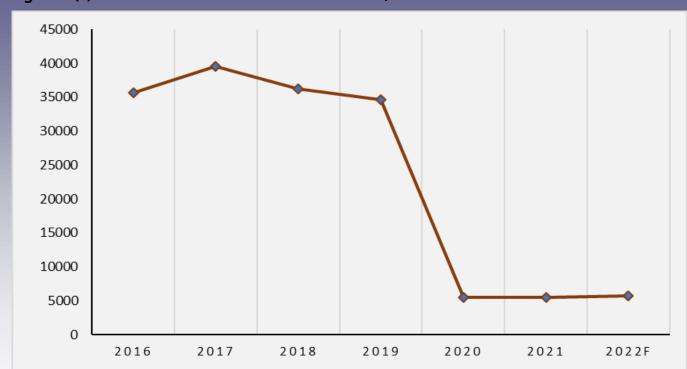

## TOURIST ARRIVALS BY REGION

The African and European markets gained a noticeable growth from the previous year revealing a 45.2% and 29.7% change in comparison to 2020 respectively. North America brought in 0.2% less tourist arrivals compared to last year. With regard to 2021, the African market brought in about 69.9% of total tourist arrivals to Namibia of which most of them came from the SADC countries. Europe on the other hand, brought in 25.3% of the total arrivals.

Figure 7(b): Tourist Arrivals from European Markets, 2016-2021

**9** Tourist Statistical Report 2021| Ministry of Environment , Forestry and Tourism

Figure 7(c): Tourist Arrivals from North America, 2016-2021