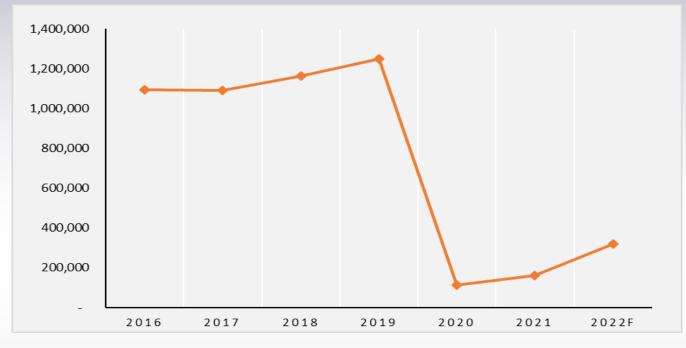

## FOREIGN ARRIVALS PROFILE

Namibia received a total of 270,644 foreign arrivals in 2021 as compared to 192,026 in 2020, revealing a substantial increase of 40.9%. Of these arrivals, 86.0% were tourists, 10.6% were same-day visitors (excursionists) while returning residents and Others made up 2.0% and 1.5% respectively.

#### Figure 1: Foreign arrivals by Year, 2016 - 2021