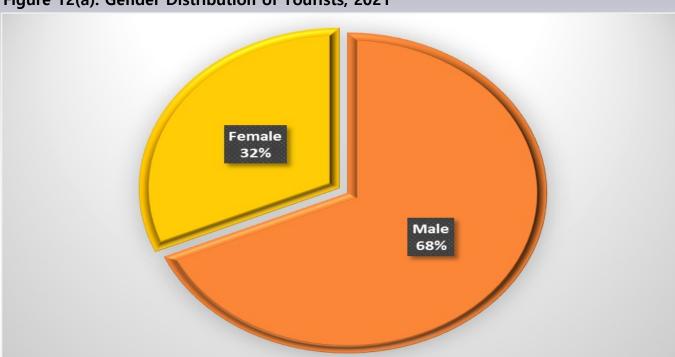

# **TOURISTS GENDER PROFILE**

The gender distribution of tourists in 2021 were dominated by males as it has been the case over the years. During this period, males accounted for about 68.0% of total tourists while the females made up 32.0%. A huge gender gap between males and females was noticed from the African market with males constituting 73.6% of tourists.

Figure 12(a): Gender Distribution of Tourists, 2021

15 Tourist Statistical Report 2021 | Ministry of Environment , Forestry and Tourism