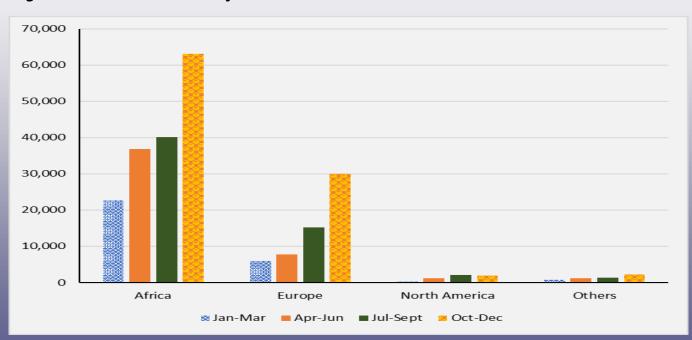

## TOURISTS SEASONALITY OF TRAVEL

The December month had 17.5% share of overall tourist arrivals which was the highest, while January had the lowest percentage of tourists arrival.

The 4th quarter, October – December, had the most number of tourist arriving forming up 41.8% of total tourist arrivals, followed by the 3rd quarter, July-September with 25.3%.

A large number of tourists from the African markets and those from the European market came in the 4th quarter of the year, while tourists from the European market were mostly found in the 3rd quarter.

## Figure 17: Tourist Arrivals by Month, 2021

Figure 18: Tourist Arrivals by Quarters, 2021

<sup>20</sup> 

Tourist Statistical Report 2021 | Ministry of Environment, Forestry and Tourism