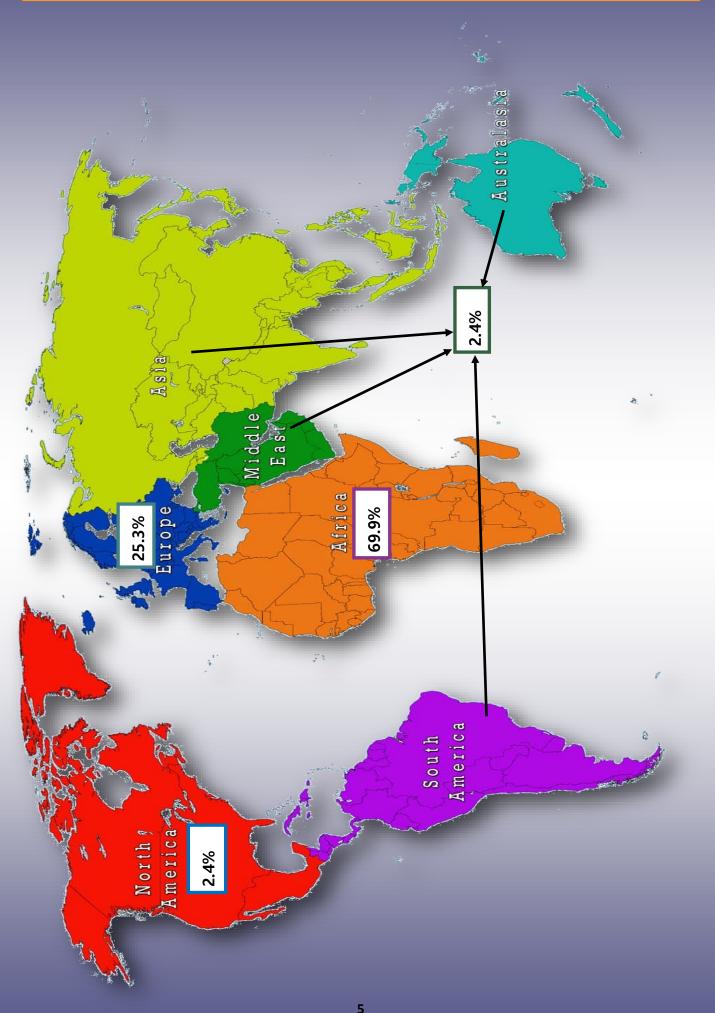

## TOURIST ARRIVALS BY REGION

The African and European markets gained a noticeable growth from the previous year revealing a 45.2% and 29.7% change in comparison to 2020 respectively. North America brought in 0.2% less tourist arrivals compared to last year. With regard to 2021, the African market brought in about 69.9% of total tourist arrivals to Namibia of which most of them came from the SADC countries. Europe on the other hand, brought in 25.3% of the total arrivals.