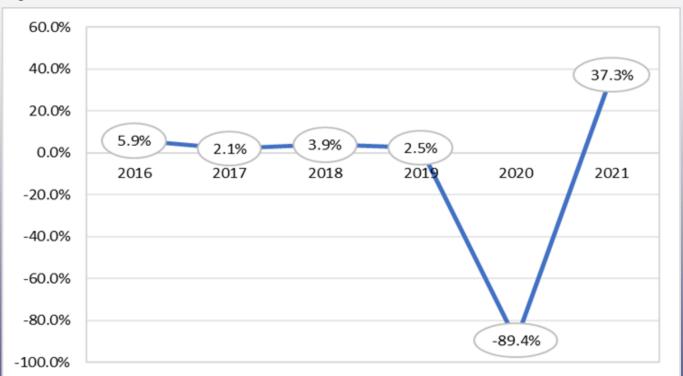

## TOURIST ARRIVALS PROFILE

A total of 232,756 tourist arrivals were received in Namibia in 2021. This represents a 37.3% increase from the 169,565 tourists that were received the previous year. When looking at the tourists trend over the years, the 37.3% growth is quite significant considering how the COVID-19 pandemic significantly reduced the tourists arrivals in 2020 with about 89.4% decline. This growth is one of the indicators of a positive direction towards the recovery of the tourism sector.

Figure 4: Tourist Arrivals - Growth Rate: 2016 - 2021

### CONCLUSION AND RECOMMENDATIONS

Foreign arrivals to Namibia in 2021 improved by 40.9% in comparison to 2020. Tourist arrivals in particular, also went up by 37.3% from 2020 (to 232,756 arrivals). This notable growth is an indication of the confidence in the destination Namibia. On the other hand, tourist arrivals in 2021 were still affected by the closure of some borders between Namibia and its neighboring countries (South Africa, Botswana, and Angola) that were not operational to tourists, more specifically, the northern border posts to Angola that remained closed for tourists throughout the year.

ANNEXURE

**22** Tourist Statistical Report 2021| Ministry of Environment , Forestry and Tourism

| Table 2: Number of Tourist Arrivals by Nationality and Y | <sup>:</sup> Tourist Arriv | als by Natio | nality and Ye | ears, 2016-2022F | )22F    |         |         |              |              |
|----------------------------------------------------------|----------------------------|--------------|---------------|------------------|---------|---------|---------|--------------|--------------|
| NATIONALITY                                              | 2016                       | 2017         | 2018          | 2019             | 2020    | 2021    | 2022F   | (2020-2019)% | (2021-2020)% |
|                                                          |                            |              |               |                  |         |         |         |              |              |
| AFRICA                                                   | 1,093,859                  | 1,090,549    | 1,164,214     | 1,251,780        | 112,035 | 162,709 | 322,012 | -91.0%       | 45.2%        |
| South Africa                                             | 342,044                    | 325,968      | 299,319       | 276,188          | 48,540  | 109,303 | 246,130 | -82.4%       | 125.2%       |
| Angola                                                   | 398,939                    | 403,129      | 489,013       | 563,978          | 27,182  | 1,970   | 143     | -95.2%       | -92.8%       |
| Botswana                                                 | 50,665                     | 52,021       | 50,056        | 67,290           | 7,283   | 9,455   | 12,273  | -89.2%       | 29.8%        |
| Zambia                                                   | 190,457                    | 195,289      | 242,160       | 238,526          | 14,414  | 16,427  | 18,722  | -94.0%       | 14.0%        |
| Zimbabwe                                                 | 83,287                     | 89,241       | 60,689        | 78,996           | 10,488  | 18,778  | 33,620  | -86.7%       | 79.0%        |
| Other Africa                                             | 28,467                     | 24,901       | 22,977        | 26,801           | 4,128   | 6,776   | 11,124  | -84.6%       | 64.2%        |
| EUROPE                                                   | 294,889                    | 311,636      | 305,734       | 255,574          | 45,374  | 58,870  | 91,031  | -82.2%       | 29.7%        |
| Germany                                                  | 122,142                    | 123,022      | 124,622       | 97,111           | 19,698  | 21,918  | 24,388  | -79.7%       | 11.3%        |
| UK                                                       | 31,558                     | 33,450       | 30,520        | 27,351           | 5,156   | 3,172   | 1,951   | -81.1%       | -38.5%       |
| Italy                                                    | 13,228                     | 16,703       | 13,320        | 13,123           | 1,386   | 1,024   | 756     | -89.4%       | -26.1%       |
| France                                                   | 23,484                     | 31,758       | 30,576        | 27,976           | 3,506   | 7,199   | 14,779  | -87.5%       | 105.3%       |
| Scandinavia                                              | 10,774                     | 11,839       | 9,859         | 9,412            | 2,005   | 1,166   | 679     | -78.7%       | -41.8%       |
| Austria                                                  | 7,618                      | 9,997        | 8,795         | 6,909            | 1,553   | 1,658   | 1,769   | -77.5%       | 6.7%         |
| Holland/Netherlands                                      | 20,169                     | 18,997       | 22,898        | 16,390           | 2,160   | 2,352   | 2,560   | -86.8%       | 8.9%         |
| Switzerland                                              | 17,185                     | 19,670       | 19,776        | 13,476           | 2,706   | 6,006   | 13,333  | -79.9%       | 122.0%       |
| Spain                                                    | 8,239                      | 9,146        | 9,272         | 7,195            | 1,172   | 2,381   | 4,837   | -83.7%       | 103.2%       |
| Portugal                                                 | 10,988                     | 10,723       | 8,352         | 11,273           | 858     | 497     | 288     | -92.4%       | -42.0%       |
| Belgium                                                  | 11,498                     | 11,830       | 10,747        | 8,605            | 1,370   | 3,057   | 6,824   | -84.1%       | 123.2%       |
| Russia                                                   |                            | 3,573        | 4,224         | 4,495            | 1,363   | 2,678   | 5,262   | -69.7%       | 96.4%        |
| Other Europe                                             | 18,006                     | 10,927       | 12,773        | 12,258           | 2,440   | 5,762   | 13,605  | -80.1%       | 136.1%       |
| <b>NORTH AMERICA</b>                                     | 35,624                     | 39,576       | 36,262        | 34,689           | 5,554   | 5,545   | 5,718   | -84.0%       | -0.2%        |
| USA                                                      | 27,264                     | 31,144       | 28,030        | 25,836           | 4,219   | 4,642   | 5,107   | -83.7%       | 10.0%        |
| Canada                                                   | 8,360                      | 8,432        | 8,232         | 8,853            | 1,335   | 903     | 611     | -84.9%       | -32.3%       |
| OTHER                                                    | 44,887                     | 57,681       | 51,069        | 53,930           | 6,602   | 5,633   | 4,972   | -87.8%       | -14.7%       |
| China                                                    | 12,512                     | 14,584       | 14,596        | 18,411           | 1,492   | 1,364   | 1,247   | -91.9%       | -8.6%        |
| Brazil                                                   | 1,812                      | 3,392        | 3,047         | 3,482            | 568     | 436     | 335     | -83.7%       | -23.3%       |
| Japan                                                    | 1                          | 4,044        | 2,940         | 5,232            | 390     | 93      | 22      | -92.6%       | -76.2%       |
| Other Countries                                          | 26,858                     | 31,063       | 30,486        | 26,805           | 4,153   | 3,740   | 3,368   | -84.5%       | -9.9%        |
| TOTAL                                                    | 1,469,258                  | 1,499,442    | 1,557,279     | 1,595,973        | 169,565 | 232,756 | 423,733 | -89.4%       | 37.3%        |
|                                                          |                            |              |               |                  |         |         |         |              |              |
| (%) change per annum                                     | 5.9%                       | 2.1%         | 3.9%          | 2.5%             | -89.4%  | 37.3%   | 82.1%   |              |              |