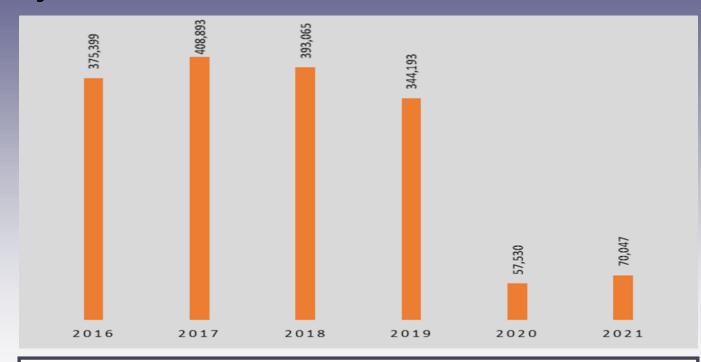

## FOREIGN ARRIVALS PROFILE

Namibia received a total of 270,644 foreign arrivals in 2021 as compared to 192,026 in 2020, revealing a substantial increase of 40.9%. Of these arrivals, 86.0% were tourists, 10.6% were same-day visitors (excursionists) while returning residents and Others made up 2.0% and 1.5% respectively.

#### Figure 1: Foreign arrivals by Year, 2016 - 2021