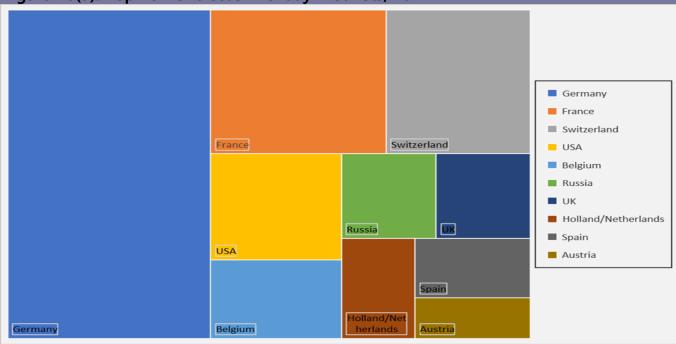

# TOP TEN TOURIST MARKETS

South Africa remains the key Africa market to Namibia bringing in about 47% of total tourist arrivals in 2021. Angola who usually forms part of the top African countries contributing to tourist arrivals to Namibia did not make the cut this year because of the closure of Angola borders aimed at combating the COVID-19 pandemic. Nonetheless, Germany from the Overseas market maintained their position as the major overseas tourist market contributing 9.4% to the total tourist arrivals. The figure below shows the top ten tourist markets in the year under study.