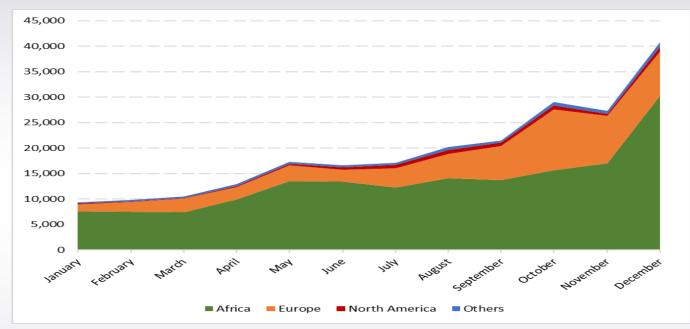

## TOURISTS SEASONALITY OF TRAVEL

The December month had 17.5% share of overall tourist arrivals which was the highest, while January had the lowest percentage of tourists arrival.

The 4th quarter, October – December, had the most number of tourist arriving forming up 41.8% of total tourist arrivals, followed by the 3rd quarter, July-September with 25.3%.

A large number of tourists from the African markets and those from the European market came in the 4th quarter of the year, while tourists from the European market were mostly found in the 3rd quarter.

## Figure 17: Tourist Arrivals by Month, 2021

Figure 18: Tourist Arrivals by Quarters, 2021

<sup>20</sup> 

Tourist Statistical Report 2021 | Ministry of Environment, Forestry and Tourism