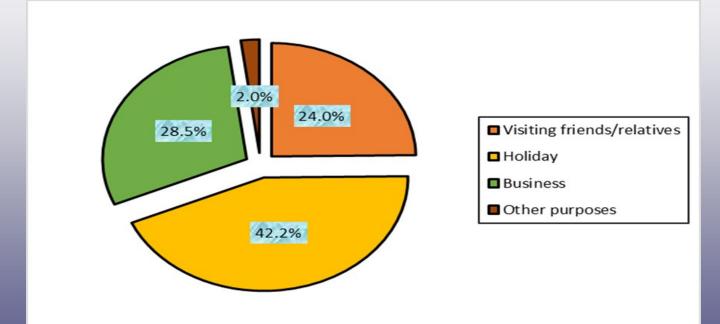

# TOURIST ARRIVALS BY PURPOSE OF VISIT

Tourists who came for holiday purposes formed up 42.2% of total arrivals. Those who came for business follows in the second position with 28.5%, while those who visited friends/relatives and for other purposes comprised 24.0% and 2.0% respectively.

Figure 8 (a): Tourist Arrivals by Purpose of Visit, 2020-2021

Figure 8 (b): Tourist Arrivals by Purpose of Visit, 2021