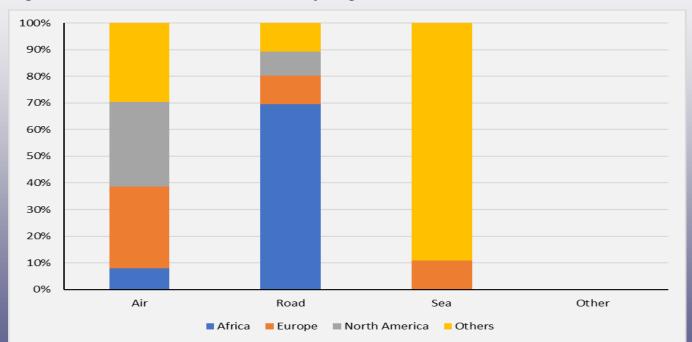

# TOURISTS MODE OF TRAVEL

Travel by road continues to prevail as the mode of travel mainly used by tourists when entering Namibia with about 57.5% of total tourist arrivals coming by road. On the other hand, air mode of travel constituted 42.3% of total arrivals. As per the norm, arrivals from the African market made up the biggest chunk of road travel while those from Overseas markets arrived by air.

## Figure 15(a): Tourists Mode of Travel, 2021

Figure 15(b): Tourists Mode of Travel by Regions, 2021

**18** Tourist Statistical Report 2021 | Ministry of Environment , Forestry and Tourism