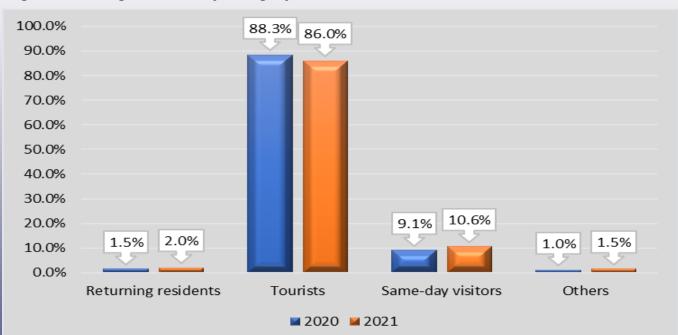

## FOREIGN ARRIVALS PROFILE

Namibia received a total of 270,644 foreign arrivals in 2021 as compared to 192,026 in 2020, revealing a substantial increase of 40.9%. Of these arrivals, 86.0% were tourists, 10.6% were same-day visitors (excursionists) while returning residents and Others made up 2.0% and 1.5% respectively.

#### Figure 2: Foreign arrivals by category, 2020 - 2021

**4** Tourist Statistical Report 2021| Ministry of Environment , Forestry and Tourism