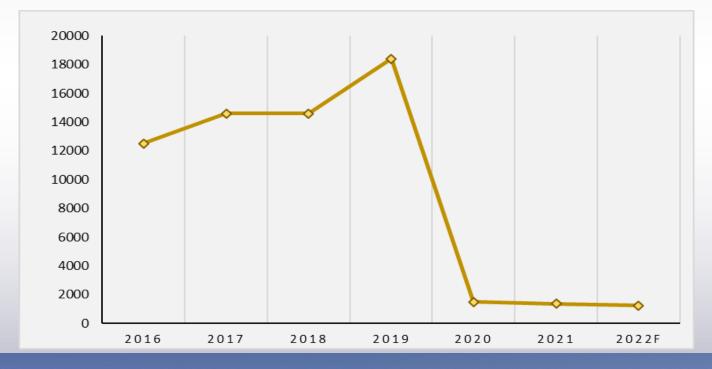

Figure 7(d): Tourist Arrivals from China, 2016-2021

**10** Tourist Statistical Report 2021| Ministry of Environment , Forestry and Tourism