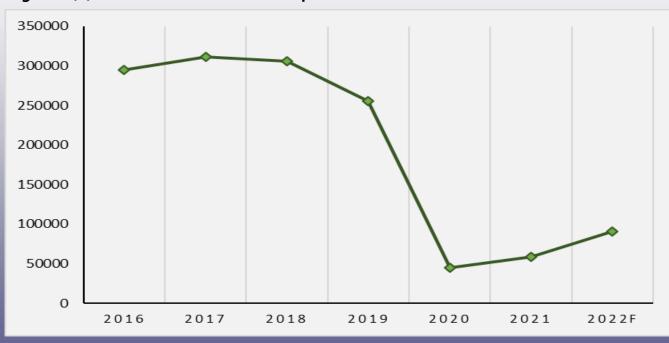

## TOURIST ARRIVALS BY REGION

The African and European markets gained a noticeable growth from the previous year revealing a 45.2% and 29.7% change in comparison to 2020 respectively. North America brought in 0.2% less tourist arrivals compared to last year. With regard to 2021, the African market brought in about 69.9% of total tourist arrivals to Namibia of which most of them came from the SADC countries. Europe on the other hand, brought in 25.3% of the total arrivals.

Figure 7(b): Tourist Arrivals from European Markets, 2016-2021

**9** Tourist Statistical Report 2021| Ministry of Environment , Forestry and Tourism

Figure 7(c): Tourist Arrivals from North America, 2016-2021