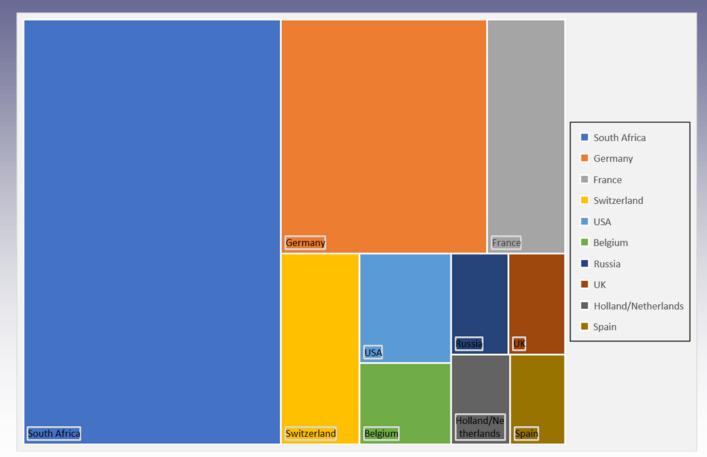

# TOP TEN TOURIST MARKETS

South Africa remains the key Africa market to Namibia bringing in about 47% of total tourist arrivals in 2021. Angola who usually forms part of the top African countries contributing to tourist arrivals to Namibia did not make the cut this year because of the closure of Angola borders aimed at combating the COVID-19 pandemic. Nonetheless, Germany from the Overseas market maintained their position as the major overseas tourist market contributing 9.4% to the total tourist arrivals. The figure below shows the top ten tourist markets in the year under study.