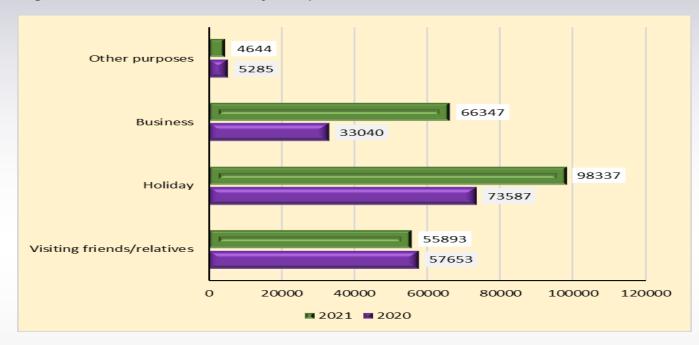

# TOURIST ARRIVALS BY PURPOSE OF VISIT

Tourists who came for holiday purposes formed up 42.2% of total arrivals. Those who came for business follows in the second position with 28.5%, while those who visited friends/relatives and for other purposes comprised 24.0% and 2.0% respectively.

Figure 8 (a): Tourist Arrivals by Purpose of Visit, 2020-2021

Figure 8 (b): Tourist Arrivals by Purpose of Visit, 2021