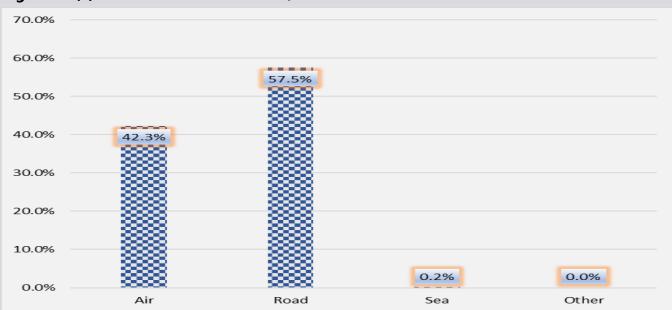

# TOURISTS MODE OF TRAVEL

Travel by road continues to prevail as the mode of travel mainly used by tourists when entering Namibia with about 57.5% of total tourist arrivals coming by road. On the other hand, air mode of travel constituted 42.3% of total arrivals. As per the norm, arrivals from the African market made up the biggest chunk of road travel while those from Overseas markets arrived by air.

## Figure 15(a): Tourists Mode of Travel, 2021

Figure 15(b): Tourists Mode of Travel by Regions, 2021

**18** Tourist Statistical Report 2021 | Ministry of Environment , Forestry and Tourism