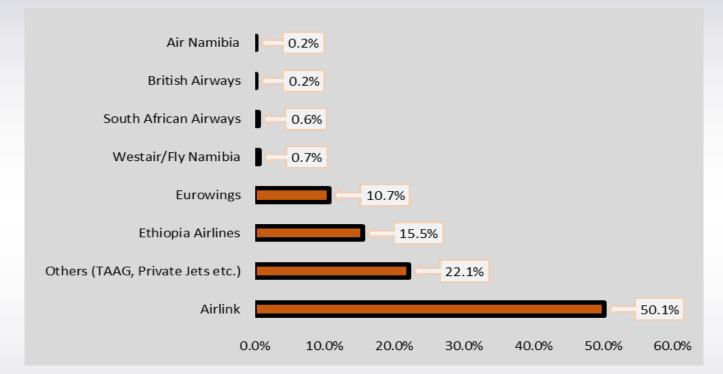

# TRAVEL BY AIRLINE

Airlink, Ethiopian Airlines and Eurowings were the major airlines that brought more tourists into Namibia in 2021, with Airlink taking up 50.1% share of the total. The national airline, Air Namibia, brought in 0.2% of total tourist arrivals in 2021 before its flight operations were halted and consequently its liquidation in March 2021.

## Figure 16 : Tourist Arrivals by Airlines, 2021