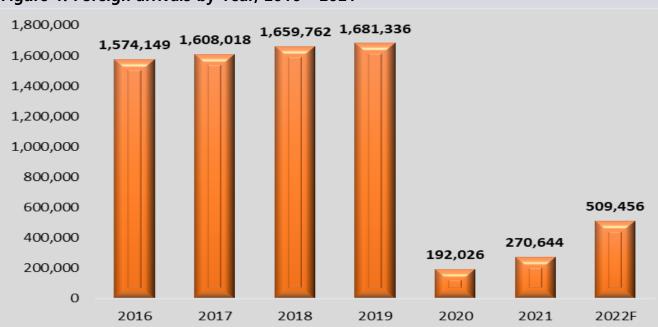

## FOREIGN ARRIVALS PROFILE

Namibia received a total of 270,644 foreign arrivals in 2021 as compared to 192,026 in 2020, revealing a substantial increase of 40.9%. Of these arrivals, 86.0% were tourists, 10.6% were same-day visitors (excursionists) while returning residents and Others made up 2.0% and 1.5% respectively.

#### Figure 1: Foreign arrivals by Year, 2016 - 2021