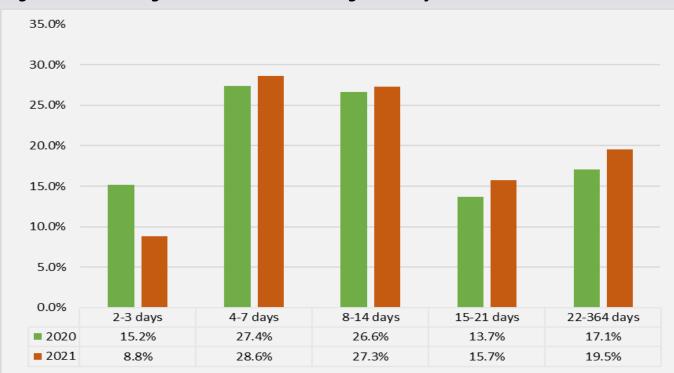

# INTENDED LENGTH OF STAY

The intended length of stay for tourists was 24 days on average. This is compared to 19 days average length of stay for 2020. Moreover, a high percentage of tourists were more concentrated in the 4-7 days as intended length of stay category making up 28.6% of overall tourists, followed by those intended to stay for 8-14 days.

Looking at the tourist regions, tourists from the African market were more concentrated in the 4-7 days category as their intended length of stay while the overseas tourists were found in the 8-14 days category.

Figure 11(a): Average Intended Tourists Length of Stay, 2021