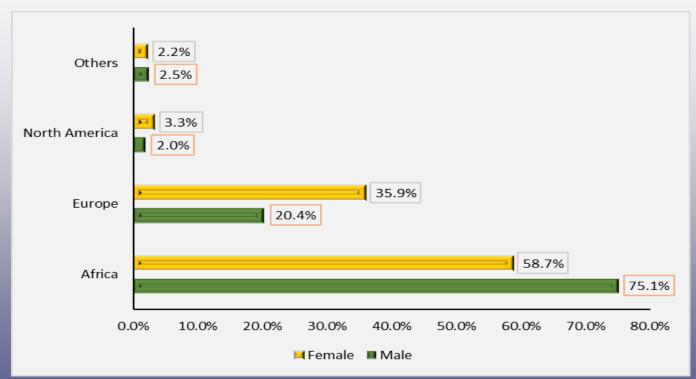

## TOURIST ARRIVALS BY REGION

The African and European markets gained a noticeable growth from the previous year revealing a 45.2% and 29.7% change in comparison to 2020 respectively. North America brought in 0.2% less tourist arrivals compared to last year. With regard to 2021, the African market brought in about 69.9% of total tourist arrivals to Namibia of which most of them came from the SADC countries. Europe on the other hand, brought in 25.3% of the total arrivals.

# **TOURISTS GENDER PROFILE**

The gender distribution of tourists in 2021 were dominated by males as it has been the case over the years. During this period, males accounted for about 68.0% of total tourists while the females made up 32.0%. A huge gender gap between males and females was noticed from the African market with males constituting 73.6% of tourists.