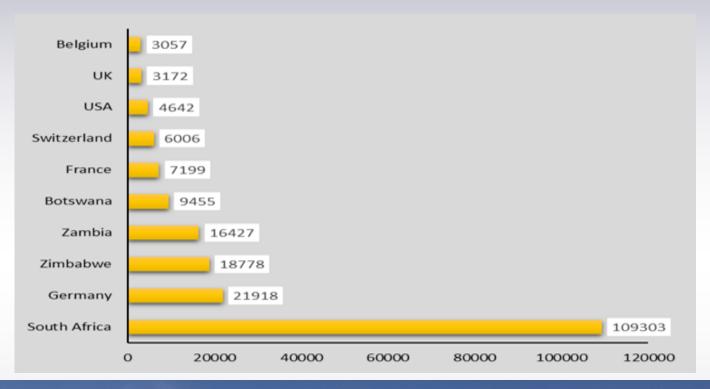

# TOP TEN TOURIST MARKETS

South Africa remains the key Africa market to Namibia bringing in about 47% of total tourist arrivals in 2021. Angola who usually forms part of the top African countries contributing to tourist arrivals to Namibia did not make the cut this year because of the closure of Angola borders aimed at combating the COVID-19 pandemic. Nonetheless, Germany from the Overseas market maintained their position as the major overseas tourist market contributing 9.4% to the total tourist arrivals. The figure below shows the top ten tourist markets in the year under study.