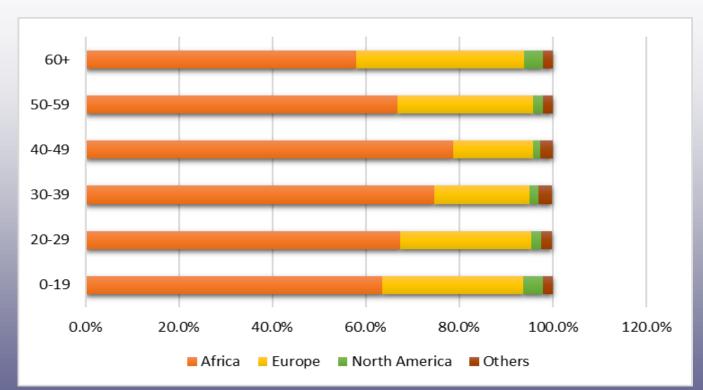

## TOURISTS AGE PROFILE

As it was the case in 2020, the age group with the highest percentage contribution to tourist arrivals under this period was 30-39 age group with 23.5%. This was followed by 40-49 age group with 22.8%. The age group of 0-19 constituted only 6.8% of the total tourist arrivals.

Figure 13 (b) : Tourists Age Distribution by Regions, 2021