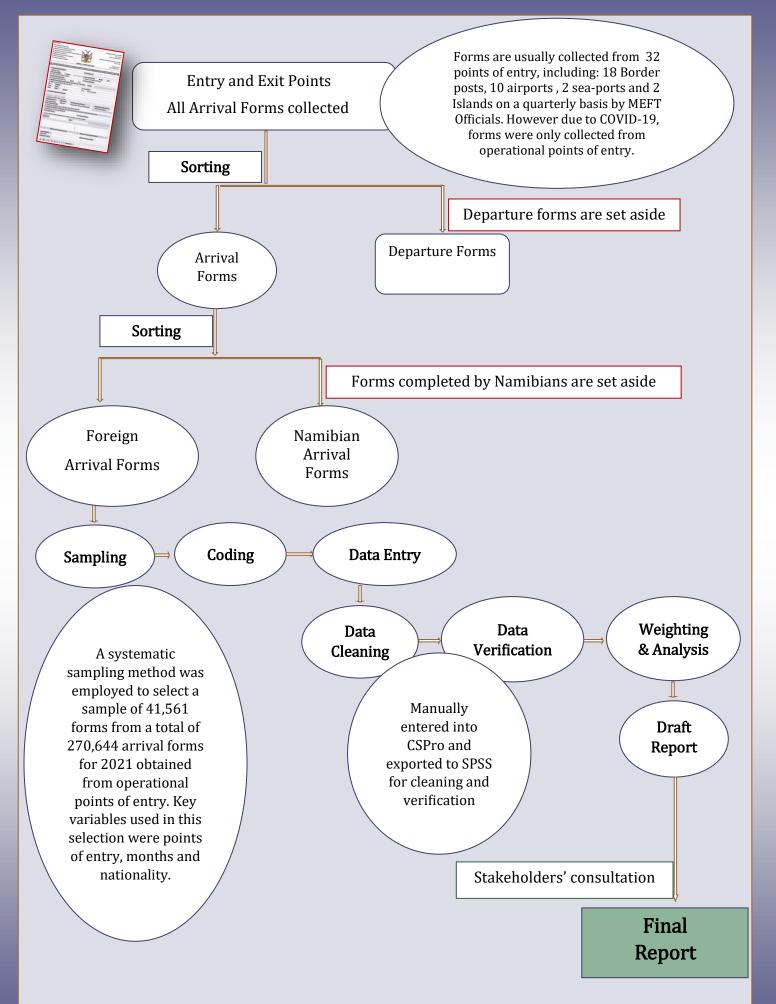

# METHODOLOGY

## FOREIGN ARRIVALS PROFILE

Namibia received a total of 270,644 foreign arrivals in 2021 as compared to 192,026 in 2020, revealing a substantial increase of 40.9%. Of these arrivals, 86.0% were tourists, 10.6% were same-day visitors (excursionists) while returning residents and Others made up 2.0% and 1.5% respectively.