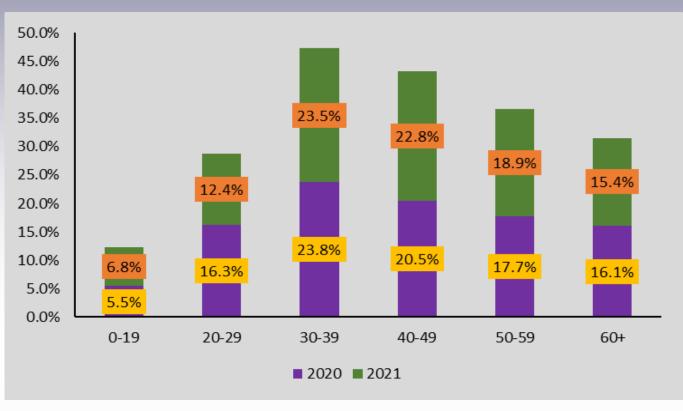

## TOURISTS AGE PROFILE

As it was the case in 2020, the age group with the highest percentage contribution to tourist arrivals under this period was 30-39 age group with 23.5%. This was followed by 40-49 age group with 22.8%. The age group of 0-19 constituted only 6.8% of the total tourist arrivals.