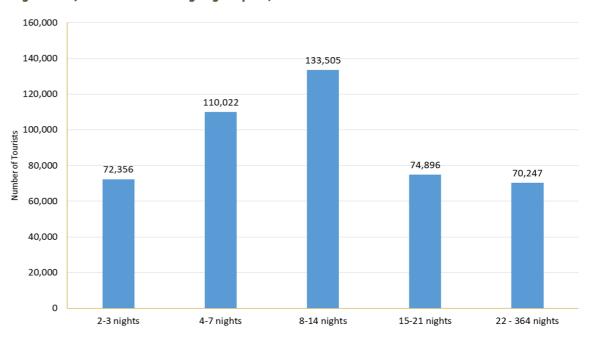

# Intended Length of Stay

Figure 12 b): Top Ten Overseas Holiday Tourist Markets, 2022

Figure 12 c): Top Ten Overseas Business Tourist Markets, 2022

The annual average intended length of stay for all tourists in Namibia in 2022 was 16 nights, which is less than the 24 nights average length of stay for tourists in 2021. A high percentage of tourists (29.0%) intended to stay for an average of 8-14 nights, followed by 23.9% of tourists who intended to stay for an average of 4-7 nights. This indicates that many visitors were eager to spend a considerable amount of time exploring and immersing themselves in Namibia's tourism product offering.

Figure 13 a): Average Night Spent by Tourists, 2018 - 2022

Figure 13 b): Tourist Arrivals by Night Spent, 2022