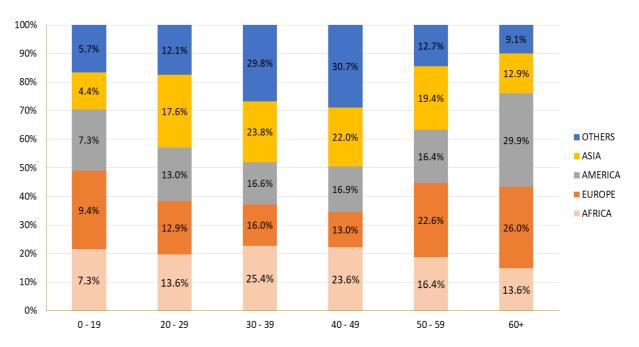

Figure 14 a): Proportion of Tourists Gender Distribution, 2022

Figure 14 b): Proportion of Tourists Gender Distribution by Regions, 2022

Most tourists who visited the country during the reporting period were aged between 30-39 years, a representation of 22.2% of total arrivals. This suggests that individuals in this age group find Namibia more appealing, possibly due to its diverse range of tourism activities, adventure excursions, and other attractions that cater for various individual, family and group interests. On the other hand, tourists between 40-49 years old represented 20.2%, age group 50-59 representing 18.3%, followed by age group 60+ at 18.1%, whilst those between 20-29 and 0 -19 years age group were 13.3% and 7.9% of total tourist arrivals respectively.

Figure 15 a): Comparison of Tourist Age Group, 2021-2022

Figure 15 b): Tourist Age Group by Regions, 2022

Table 6: Tourist Arrivals by Country of Residence and Age Group, 2022

| Country of Residence | 0 - 19 | 20 - 29 | 30-39   | 40 - 49 | 50 - 59 | +09    | TOTAL   |
|----------------------|--------|---------|---------|---------|---------|--------|---------|
|                      |        |         |         |         |         |        |         |
| AFRICA               | 18,646 | 34,867  | 65,038  | 60,351  | 41,905  | 34,828 | 255,635 |
| South Africa         | 9,841  | 13,646  | 21,908  | 24,794  | 23,655  | 23,053 | 116,897 |
| Angola               | 6,882  | 13,036  | 24,471  | 19,108  | 10,964  | 7,739  | 82,199  |
| Botswana             | 1,199  | 2,263   | 6,380   | 5,904   | 2,431   | 1,584  | 19,761  |
| Zambia               | 455    | 4,684   | 8,158   | 7,512   | 2,933   | 1,299  | 25,041  |
| Other Africa         | 269    | 1,238   | 4,121   | 3,033   | 1,922   | 1,153  | 11,737  |
| EUROPE               | 14,493 | 20,059  | 24,858  | 20,158  | 35,102  | 40,309 | 154,979 |
| Germany              | 5,379  | 8,124   | 9,173   | 585'9   | 16,127  | 17,303 | 62,691  |
| UK                   | 1,314  | 1,323   | 1,585   | 1,370   | 2,557   | 4,556  | 12,705  |
| Italy                | 783    | 1,111   | 2,446   | 1,741   | 2,085   | 2,452  | 10,617  |
| France               | 2,082  | 2,530   | 2,737   | 2,302   | 3,424   | 4,428  | 17,503  |
| Austria              | 522    | 626     | 449     | 824     | 686     | 1,336  | 4,697   |
| Holl and/Netherlands | 717    | 1,406   | 1,450   | 1,136   | 2,021   | 2,345  | 9,075   |
| Switzerland          | 781    | 1,047   | 1,627   | 961     | 1,855   | 2,837  | 9,108   |
| Spain                | 476    | 718     | 1,498   | 881     | 1,249   | 747    | 5,570   |
| Portugal             | 258    | 243     | 257     | 370     | 296     | 319    | 1,744   |
| Belgium              | 1,003  | 1,064   | 795     | 791     | 1,290   | 1,356  | 6,298   |
| Russia               | 80     | 466     | 784     | 444     | 280     | 218    | 2,271   |
| Other Europe         | 1,098  | 1,401   | 2,057   | 2,753   | 2,979   | 2,412  | 12,700  |
| AMERICA              | 1,281  | 2,280   | 2,908   | 2,963   | 2,879   | 5,244  | 17,556  |
| United State         | 828    | 1,649   | 1,898   | 1,963   | 1,911   | 4,139  | 12,419  |
| Canada               | 296    | 196     | 458     | 531     | 533     | 069    | 2,704   |
| Brazil               | 90     | 183     | 242     | 207     | 147     | 245    | 1,084   |
| Other America        | 67     | 252     | 310     | 262     | 288     | 170    | 1,349   |
| ASIA                 | 241    | 974     | 1,314   | 1,214   | 1,074   | 711    | 5,528   |
| China                | 17     | 354     | 442     | 452     | 177     | 64     | 1,506   |
| Other Asia           | 224    | 620     | 872     | 762     | 897     | 647    | 4,022   |
| OTHER COUNTRIES      | 1,530  | 3,320   | 8,138   | 8,364   | 3,459   | 2,485  | 27,296  |
| United Arab Emirates | 17     | 0       | 0       | 17      | 0       | 0      | 33      |
|                      |        |         |         |         |         |        |         |
| TOTAL                | 36,208 | 61,500  | 102,256 | 290'86  | 84,419  | 83,577 | 461,027 |

|                      |       |       | Row Percentage (%) Distribution | stribution |       |       |        |
|----------------------|-------|-------|---------------------------------|------------|-------|-------|--------|
| AFRICA               | 73%   | 13.6% | 25.4%                           | 23.6%      | 16.4% | 13.6% | 100.0% |
| South Africa         | 8.4%  | 11.7% | 18.7%                           | 21.2%      | 20.2% | 19.7% | 100.0% |
| Angola               | 8.4%  | 15.9% | 29.8%                           | 23.2%      | 13.3% | 9.4%  | 100.0% |
| Botswana             | 6.1%  | 11.5% | 32.3%                           | 29.9%      | 12.3% | 8.0%  | 100.0% |
| Zambia               | 1.8%  | 18.7% | 32.6%                           | 30.0%      | 11.7% | 5.2%  | 100.0% |
| Other Africa         | 2.3%  | 10.5% | 35.1%                           | 25.8%      | 16.4% | 9.8%  | 100.0% |
| EUROPE               | 9.4%  | 12.9% | 16.0%                           | 13.0%      | 22.6% | 26.0% | 100.0% |
| Germany              | 8.6%  | 13.0% | 14.6%                           | 10.5%      | 25.7% | 27.6% | 100.0% |
| UK                   | 10.3% | 10.4% | 12.5%                           | 10.8%      | 20.1% | 35.9% | 100.0% |
| Italy                | 7.4%  | 10.5% | 23.0%                           | 16.4%      | 19.6% | 23.1% | 100.0% |
| France               | 11.9% | 14.5% | 15.6%                           | 13.2%      | 19.6% | 25.3% | 100.0% |
| Austria              | 11.1% | 13.3% | 9.6%                            | 17.5%      | 20.0% | 28.4% | 100.0% |
| Holland/Netherlands  | 7.9%  | 15.5% | 16.0%                           | 12.5%      | 22.3% | 25.8% | 100.0% |
| Switzerland          | 8.6%  | 11.5% | 17.9%                           | 10.6%      | 20.4% | 31.1% | 100.0% |
| Spain                | 8.5%  | 12.9% | 26.9%                           | 15.8%      | 22.4% | 13.4% | 100.0% |
| Portugal             | 14.8% | 13.9% | 14.7%                           | 21.2%      | 17.0% | 18.3% | 100.0% |
| Belgium              | 15.9% | 16.9% | 12.6%                           | 12.6%      | 20.5% | 21.5% | 100.0% |
| Russia               | 3.5%  | 20.5% | 34.5%                           | 19.5%      | 12.3% | 9.6%  | 100.0% |
| Other Europe         | 8.6%  | 11.0% | 16.2%                           | 21.7%      | 23.5% | 19.0% | 100.0% |
| AMERICA              | 7.3%  | 13.0% | 16.6%                           | 16.9%      | 16.4% | 29.9% | 100.0% |
| United State         | %6'9  | 13.3% | 15.3%                           | 15.8%      | 15.4% | 33.3% | 100.0% |
| Canada               | 10.9% | 7.2%  | 16.9%                           | 19.6%      | 19.7% | 25.5% | 100.0% |
| Brazil               | 5.5%  | 16.9% | 22.3%                           | 19.1%      | 13.6% | 22.6% | 100.0% |
| Other America        | 5.0%  | 18.7% | 23.0%                           | 19.4%      | 21.3% | 12.6% | 100.0% |
| ASIA                 | 4.4%  | 17.6% | 23.8%                           | 22.0%      | 19.4% | 12.9% | 100.0% |
| China                | 1.1%  | 23.5% | 29.3%                           | 30.0%      | 11.8% | 4.2%  | 100.0% |
| Other Asia           | 5.6%  | 15.4% | 21.7%                           | 18.9%      | 22.3% | 16.1% | 100.0% |
| OTHER COUNTRIES      | 2.6%  | 12.2% | 29.8%                           | 30.6%      | 12.7% | 9.1%  | 100.0% |
| United Arab Emirates | 50.0% | 0.0%  | 0.0%                            | 20.0%      | %0:0  | 0.0%  | 100.0% |
|                      |       |       |                                 |            |       |       |        |
| TOTAL                | 7.9%  | 13.3% | 22.2%                           | 202%       | 18.3% | 18.1% | 100.0% |
|                      |       |       |                                 |            |       |       |        |