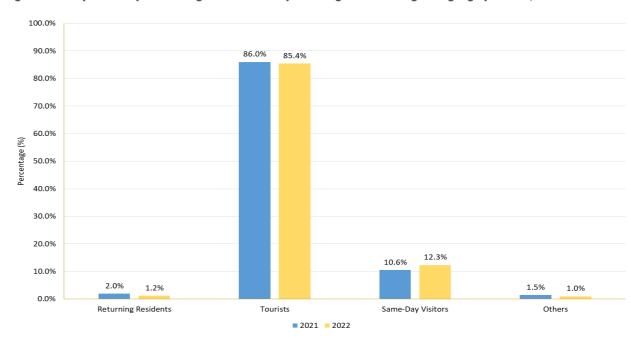

# Foreign Arrivals Profile

The number of foreign arrivals to Namibia grow by 99.4% in 2022, recording 539,601 in total foreign arrivals as compared to 270,644 in 2021. Out of the foreign arrivals to the country, tourist arrivals constituted a 85.4% share of the total foreign arrivals which demonstrates the appeal and attractiveness of Namibia as a tourist destination while excursionists provided a 12.3% share of the total foreign arrivals which shows that people are interested in exploring the country's unique destination offerings. On the other hand, returning residents and Other foreign travellers contributed 1.2% and 1.0% to the total foreign arrivals, respectively.

Figure 1: Trend of Foreign Arrivals from 2012 to 2022

Figure 2: Comparison of Percentage Distribution for Foreign Arrivals by Category of Travel, 2021-2022