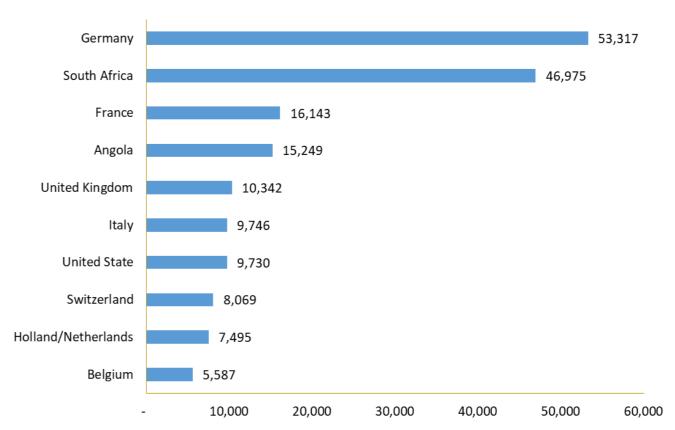

# **Top Ten Tourist Markets**

As for the African regional market, South Africa, Angola and Zambia took the top three spots of the highest African source market contributors to tourist arrivals with a share of 25.4%, 17.8% and 5.4% respectively. As for the Overseas market, Germany, France and United Kingdom were the top three contributors to tourist arrivals with a share of 13.6%, 3.8% and 2.8% respectively.

It is worth to note that the top ten tourist markets accounts for 80% of total tourist arrivals in 2022 tourism season.

Figure 6: Top Ten Tourist Markets, 2022