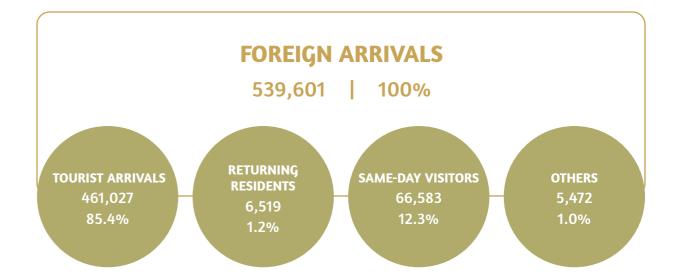

# Foreign Arrivals Profile

The number of foreign arrivals to Namibia grow by 99.4% in 2022, recording 539,601 in total foreign arrivals as compared to 270,644 in 2021. Out of the foreign arrivals to the country, tourist arrivals constituted a 85.4% share of the total foreign arrivals which demonstrates the appeal and attractiveness of Namibia as a tourist destination while excursionists provided a 12.3% share of the total foreign arrivals which shows that people are interested in exploring the country's unique destination offerings. On the other hand, returning residents and Other foreign travellers contributed 1.2% and 1.0% to the total foreign arrivals, respectively.