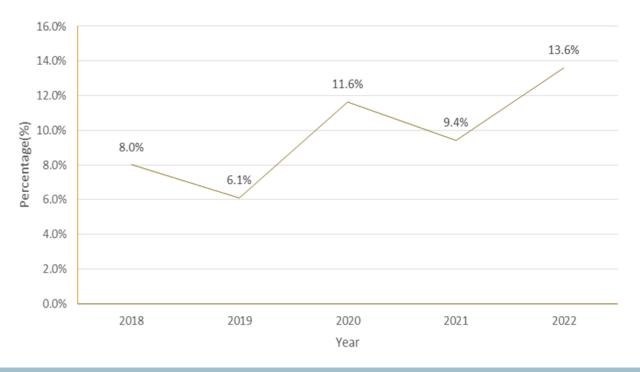

## Recovery Of The Overseas Source Markets

Overseas tourist arrivals grew by 65.9% in 2022 in comparison to 2021 (70,047) which indicates that Namibia's tourism sector continue to attract visitors from various parts of the world. Overseas arrivals made up 44.6% of total tourist arrivals in 2022.

Figure 5: Overseas Tourist Arrivals from 2018 to 2022