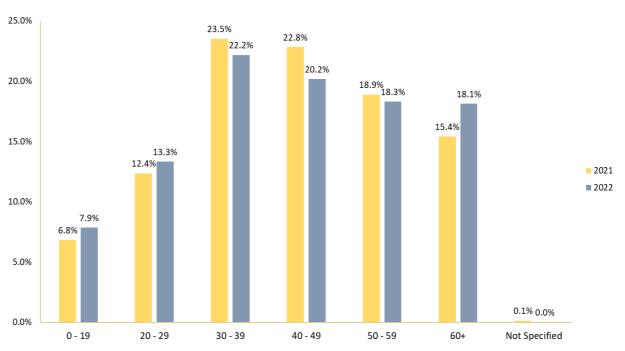

Figure 14 a): Proportion of Tourists Gender Distribution, 2022

Figure 14 b): Proportion of Tourists Gender Distribution by Regions, 2022

Most tourists who visited the country during the reporting period were aged between 30-39 years, a representation of 22.2% of total arrivals. This suggests that individuals in this age group find Namibia more appealing, possibly due to its diverse range of tourism activities, adventure excursions, and other attractions that cater for various individual, family and group interests. On the other hand, tourists between 40-49 years old represented 20.2%, age group 50-59 representing 18.3%, followed by age group 60+ at 18.1%, whilst those between 20-29 and 0 -19 years age group were 13.3% and 7.9% of total tourist arrivals respectively.

Figure 15 a): Comparison of Tourist Age Group, 2021-2022

Figure 15 b): Tourist Age Group by Regions, 2022