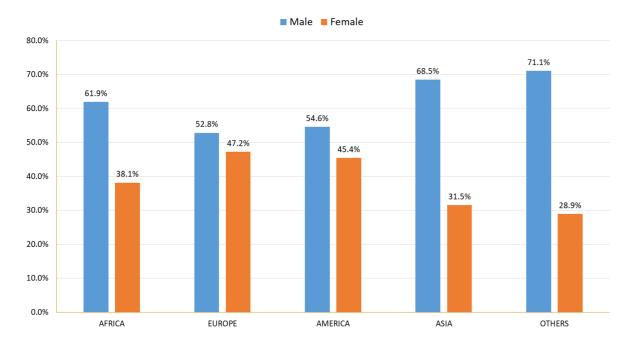

# Tourists Age Profile

Namibia received more male tourists at 59.2% of overall tourist arrivals and 40.8% females in 2022 . The above trend has been the case ever since.

It is further noticeable that international tourist arrivals from the Asian regional market were split as follows, 68.5% males and 31.5% females. This indicates a specific demographic preference for males to explore Namibia.

Figure 14 a): Proportion of Tourists Gender Distribution, 2022

Figure 14 b): Proportion of Tourists Gender Distribution by Regions, 2022

Most tourists who visited the country during the reporting period were aged between 30-39 years, a representation of 22.2% of total arrivals. This suggests that individuals in this age group find Namibia more appealing, possibly due to its diverse range of tourism activities, adventure excursions, and other attractions that cater for various individual, family and group interests. On the other hand, tourists between 40-49 years old represented 20.2%, age group 50-59 representing 18.3%, followed by age group 60+ at 18.1%, whilst those between 20-29 and 0 -19 years age group were 13.3% and 7.9% of total tourist arrivals respectively.