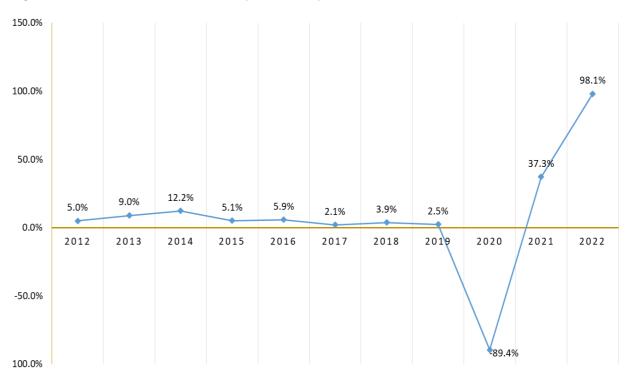

I am delighted to note and report a record of 98.1% increase in international / inbound tourist arrivals from 232,756 (2021) to 461,027 in 2022. This figure indicates a 28.9% recovery level towards the 2019 tourist arrival statistics. To note, UNWTO reports that the global international arrivals increased by 102% in 2022 over 2021 but remained 37% below 2019 figures.

International tourist arrivals in 2022 were 461,027, which presents a remarkable increase of 98.1% from 232,756 in 2021. This increase is a good indicator that the tourism industry is indeed on its way to recovery after an enormous decline experienced in the past two years due to COVID-19 outbreak. I encourage the tourism industry in the country to not only target international travellers, but also focus on growing the domestic and regional markets to reduce dependency on the international tourist source markets.

#### **TOURIST ARRIVALS GROWTH RATE**

98.1% ↑ from 2021 to 2022 37.3% ↑ from 2020 to 2021

## International Tourist Arrivals Profile

As the tourism sector continues to recover globally from the COVID-19 pandemic, tourist arrivals to Namibia is also following the curve pattern indicating a 98.1% increase in arrivals from the total international tourist arrivals in 2021. In total, 461,027 international tourist arrivals visited Namibia in 2022. This suggests that more people are regaining confidence in traveling and exploring new places after they were contained in their immediate surroundings due to the travel restrictions in the last two years, and Namibia as a destination is clearly benefiting from this trend. This recovery is a good indicator that the country can expect an increased economic performance from the tourism sector and its contribution to the national Gross Domestic Product in 2022 and going forward, all factors being equal.

Figure 3: International Tourist Arrivals from 2012 to 2022

Figure 4: International Tourist Arrivals Growth Rate from 2012 to 2022

Table 2: Number of Tourist Arrivals by Country of Residence and Years, 2018 -2022

| Country of Residence | 2018      | 2019      | 2020    | 2021    | 2022    | (%) change 2021/2022 |
|----------------------|-----------|-----------|---------|---------|---------|----------------------|
|                      |           |           |         |         |         |                      |
| AFRICA               | 1,164,214 | 1,251,780 | 112,035 | 162,709 | 255,635 | 21%                  |
| South Africa         | 299,319   | 276,188   | 48,540  | 109,303 | 116,897 | 7%                   |
| Angola               | 489,013   | 563,978   | 27,182  | 1,970   | 82,199  | 4073%                |
| Botswana             | 50,056    | 67,290    | 7,283   | 9,455   | 19,761  | 109%                 |
| Zambia               | 242,160   | 238,526   | 14,414  | 16,427  | 25,041  | 52%                  |
| Other Africa         | 83,666    | 105,797   | 14,616  | 25,554  | 11,737  | -54%                 |
| EUROPE               | 305,734   | 255,574   | 45,374  | 58,870  | 154,979 | 163%                 |
| Germany              | 124,622   | 97,111    | 19,698  | 21,918  | 62,691  | 186%                 |
| UK                   | 30,520    | 27,351    | 5,156   | 3,172   | 12,705  | 301%                 |
| Italy                | 13,320    | 13,123    | 1,386   | 1,024   | 10,617  | 937%                 |
| France               | 30,576    | 27,976    | 3,506   | 7,199   | 17,503  | 143%                 |
| Austria              | 8,795     | 606'9     | 1,553   | 1,658   | 4,697   | 183%                 |
| Holland/Netherlands  | 22,898    | 16,390    | 2,160   | 2,352   | 9,075   | 286%                 |
| Switzerland          | 19,776    | 13,476    | 2,706   | 900′9   | 9,108   | 52%                  |
| Spain                | 9,272     | 7,195     | 1,172   | 2,381   | 5,570   | 134%                 |
| Portugal             | 8,352     | 11,273    | 858     | 497     | 1,744   | 251%                 |
| Belgium              | 10,747    | 8,605     | 1,370   | 3,057   | 6,298   | 106%                 |
| Russia               | 4,224     | 4,495     | 1,363   | 2,678   | 2,271   | -15%                 |
| Other Europe         | 22,632    | 21,670    | 4,445   | 6,928   | 12,700  | 83%                  |
| AMERICA              | 39,309    | 38,171    | 6,122   | 5,981   | 17,556  | 194%                 |
| United State         | 28,030    | 25,836    | 4,219   | 4,642   | 12,419  | 168%                 |
| Canada               | 8,232     | 8,853     | 1,335   | 903     | 2,704   | 199%                 |
| Brazil               | 3,047     | 3,482     | 268     | 436     | 1,084   | 149%                 |
| Other America        |           |           |         |         | 1,349   |                      |
| ASIA                 | 17,536    | 23,643    | 1,881   | 1,457   | 5,528   | 279%                 |
| China                | 14,596    | 18,411    | 1,492   | 1,364   | 1,506   | 10%                  |
| Other Asia           | 2,940     | 5,232     | 390     | 93      | 4,022   | 4243%                |
| OTHER COUNTRIES      | 30,486    | 26,805    | 4,153   | 3,740   | 27,296  | 930%                 |
| United Arab Emirates |           |           |         |         | 33      |                      |
| TOTAL                | 1,557,279 | 1,595,973 | 169,565 | 232,756 | 461,027 | 88%                  |
|                      |           |           |         |         |         |                      |
| (%) change per annum | 5.9%      | 2.5%      | -89.4%  | 37.3%   | 98.1%   |                      |
|                      |           |           |         |         |         |                      |