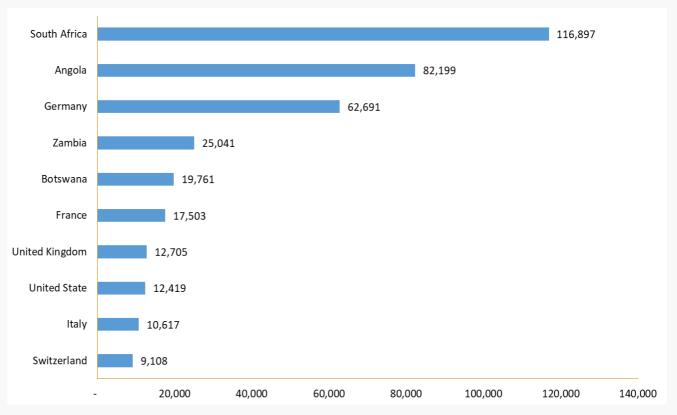

# **Top Ten Tourist Markets**

As for the African regional market, South Africa, Angola and Zambia took the top three spots of the highest African source market contributors to tourist arrivals with a share of 25.4%, 17.8% and 5.4% respectively. As for the Overseas market, Germany, France and United Kingdom were the top three contributors to tourist arrivals with a share of 13.6%, 3.8% and 2.8% respectively.

It is worth to note that the top ten tourist markets accounts for 80% of total tourist arrivals in 2022 tourism season.

Figure 6: Top Ten Tourist Markets, 2022

Top ten tourist markets in 2022 are South Africa, Angola, Germany, Zambia, Botswana, France, UK, United States, Italy, Switzerland. Season of travel, 53.1% travelled between September to December, 36.1% between May to August and 10.8% travelled between January to April.

#### **TOP TEN TOURIST MARKETS**

South Africa, Angola, Germany, Zambia, Botswana, France, UK, United States, Italy, Switzerland