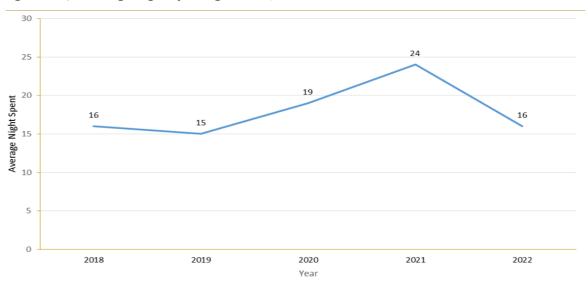

#### **AVERAGE LENGTH OF STAY**

16 nights in 2022 24 nights in 2021

Figure 13 a): Average Night Spent by Tourists, 2018 - 2022

Figure 13 b): Tourist Arrivals by Night Spent, 2022