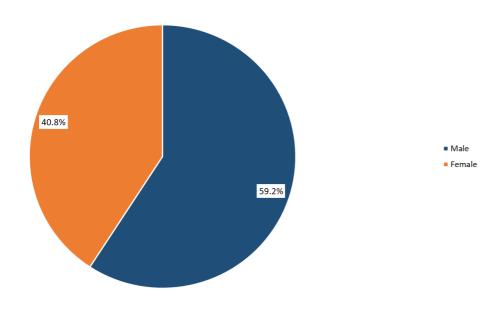

#### **TOURISTS' GENDER**

59.2% Male 40.8% Female

48.6% Holiday

# Tourists Age Profile

Namibia received more male tourists at 59.2% of overall tourist arrivals and 40.8% females in 2022 . The above trend has been the case ever since.

It is further noticeable that international tourist arrivals from the Asian regional market were split as follows, 68.5% males and 31.5% females. This indicates a specific demographic preference for males to explore Namibia.

Figure 14 a): Proportion of Tourists Gender Distribution, 2022

Figure 14 b): Proportion of Tourists Gender Distribution by Regions, 2022

Most tourists who visited the country during the reporting period were aged between 30-39 years, a representation of 22.2% of total arrivals. This suggests that individuals in this age group find Namibia more appealing, possibly due to its diverse range of tourism activities, adventure excursions, and other attractions that cater for various individual, family and group interests. On the other hand, tourists between 40-49 years old represented 20.2%, age group 50-59 representing 18.3%, followed by age group 60+ at 18.1%, whilst those between 20-29 and 0 -19 years age group were 13.3% and 7.9% of total tourist arrivals respectively.