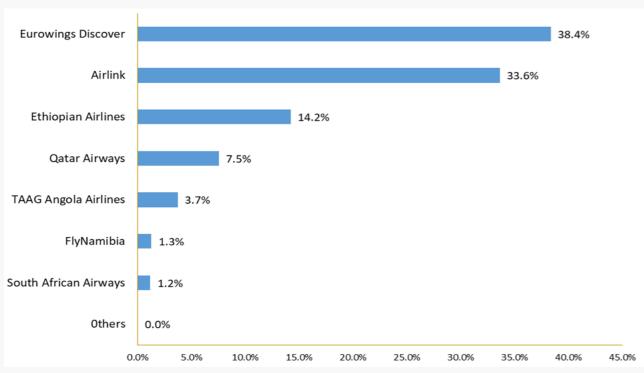

# Travel by Airline

Eurowings Discover and Airlink airlines emerged as the first and second largest air carriers of international air arrivals. Eurowings Discover accounting for the largest share of 38.4% and Airlink following closely behind with 33.6% of total air arrivals. Ethiopian airline also made a substantial contribution, bringing in 14.2% of total tourist arrivals by air. It's worth noting that Fly Namibia accounted for 1.3% of the total tourist arrivals in 2022. While this may represent a smaller share, every airline plays a part in facilitating travel to Namibia and providing increased flight seat availability.