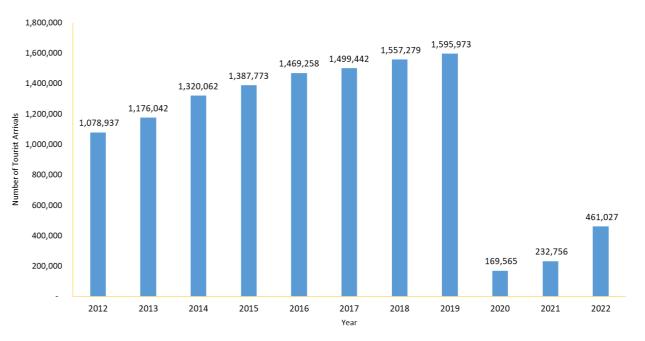

# Foreign Arrivals Profile

The number of foreign arrivals to Namibia grow by 99.4% in 2022, recording 539,601 in total foreign arrivals as compared to 270,644 in 2021. Out of the foreign arrivals to the country, tourist arrivals constituted a 85.4% share of the total foreign arrivals which demonstrates the appeal and attractiveness of Namibia as a tourist destination while excursionists provided a 12.3% share of the total foreign arrivals which shows that people are interested in exploring the country's unique destination offerings. On the other hand, returning residents and Other foreign travellers contributed 1.2% and 1.0% to the total foreign arrivals, respectively.

Figure 1: Trend of Foreign Arrivals from 2012 to 2022

Figure 2: Comparison of Percentage Distribution for Foreign Arrivals by Category of Travel, 2021-2022

## International Tourist Arrivals Profile

As the tourism sector continues to recover globally from the COVID-19 pandemic, tourist arrivals to Namibia is also following the curve pattern indicating a 98.1% increase in arrivals from the total international tourist arrivals in 2021. In total, 461,027 international tourist arrivals visited Namibia in 2022. This suggests that more people are regaining confidence in traveling and exploring new places after they were contained in their immediate surroundings due to the travel restrictions in the last two years, and Namibia as a destination is clearly benefiting from this trend. This recovery is a good indicator that the country can expect an increased economic performance from the tourism sector and its contribution to the national Gross Domestic Product in 2022 and going forward, all factors being equal.

Figure 3: International Tourist Arrivals from 2012 to 2022

Figure 4: International Tourist Arrivals Growth Rate from 2012 to 2022