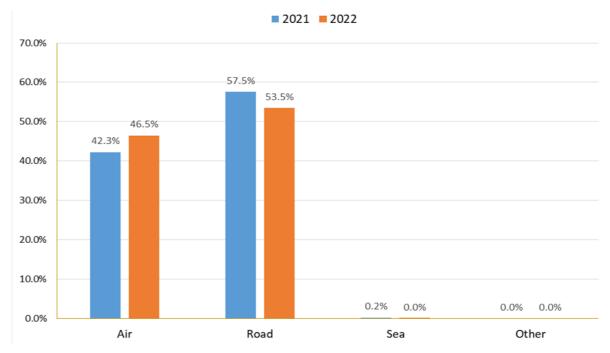

#### Tourists Mode of Travel

Tourists who arrived by road (through land borders) accounted for 53.5% of the total tourists arrivals. This indicates that a significant portion of visitors choose to journey to Namibia by land or road, possibly taking advantage of the country's best road network systems and quality of roads, the proximity to neighbouring countries like South Africa, Botswana and Zambia ,but equally an opportunity to the visitors to explore the Southern African region by road trips, overland adventures, Camping expeditions. Those who arrived by air (airports) accounted for 46.5% of total tourist arrivals mainly those who reside far away from Namibia, allowing them to reach their destination for holiday (Namibia) efficiently by air. Tourist arrivals from the African markets constituted 77.7% of all arrivals by road while 84.2% of the European travellers came by air.

Figure 16 a): Comparison of Tourist Arrivals by Mode of Travel, 2021-2022

Figure 16 b): Tourist Arrivals by Regions and Mode of Travel, 2022

19