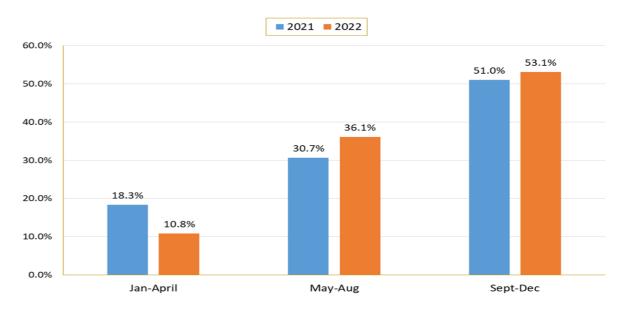

Top ten tourist markets in 2022 are South Africa, Angola, Germany, Zambia, Botswana, France, UK, United States, Italy, Switzerland. Season of travel, 53.1% travelled between September to December, 36.1% between May to August and 10.8% travelled between January to April.

#### **SEASONALITY OF TRAVEL**

53.1% September to December 36.1% May to August 10.8% January to April