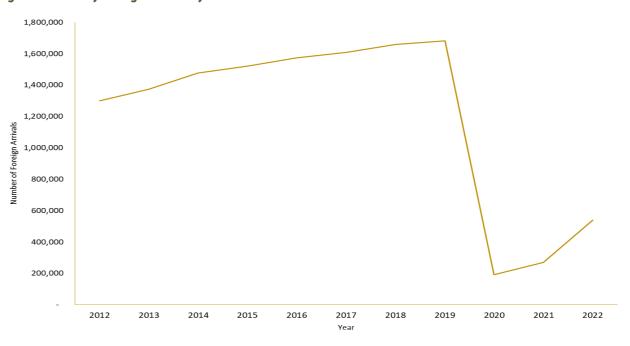

# Foreign Arrivals Profile

The number of foreign arrivals to Namibia grow by 99.4% in 2022, recording 539,601 in total foreign arrivals as compared to 270,644 in 2021. Out of the foreign arrivals to the country, tourist arrivals constituted a 85.4% share of the total foreign arrivals which demonstrates the appeal and attractiveness of Namibia as a tourist destination while excursionists provided a 12.3% share of the total foreign arrivals which shows that people are interested in exploring the country's unique destination offerings. On the other hand, returning residents and Other foreign travellers contributed 1.2% and 1.0% to the total foreign arrivals, respectively.

Figure 1: Trend of Foreign Arrivals from 2012 to 2022

Figure 2: Comparison of Percentage Distribution for Foreign Arrivals by Category of Travel, 2021-2022