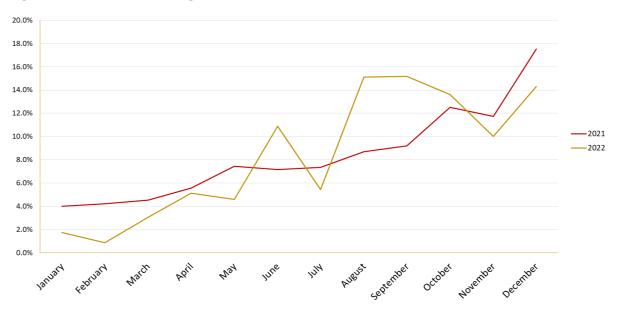

### Tourists Seasonality of Travel

The season from September to December emerged as the new peak period for international tourists post Covid-19 with 53.1% of total arrivals. This is mainly due to holiday breaks or vacations in many source markets during that time, and possibly also some specific events and attractions were happening in Namibia during that period.

Alternatively, 10.8% of total international tourists arrived during January to April of 2022. Examining the monthly arrivals with specific market in mind, it is noted that a high number of tourists from the African market visited Namibia in September and December period, contributing 13.2% and 15.1% respectively to the total arrivals. On the other hand, a high number of European tourists arrived during August (22.3%) to October (20.0%) whilst the Asian markets were noticeable during September (22.6%) and October (17.4%) months.