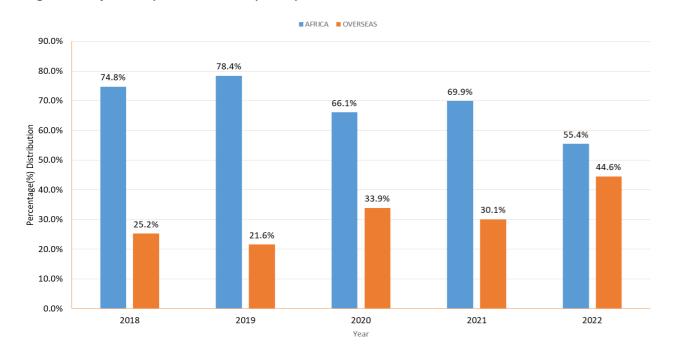

Figure 7: Tourist Arrivals by Global Region from 2018 to 2022

Figure 8: Proportion of Tourist Arrivals from Africa and Overseas Markets since 2018 to 2022

Figure 9: Proportion of Tourist Arrivals from Germany since 2018 to 2022

## Recovery Of The Overseas Source Markets

Overseas tourist arrivals grew by 65.9% in 2022 in comparison to 2021 (70,047) which indicates that Namibia's tourism sector continue to attract visitors from various parts of the world. Overseas arrivals made up 44.6% of total tourist arrivals in 2022.