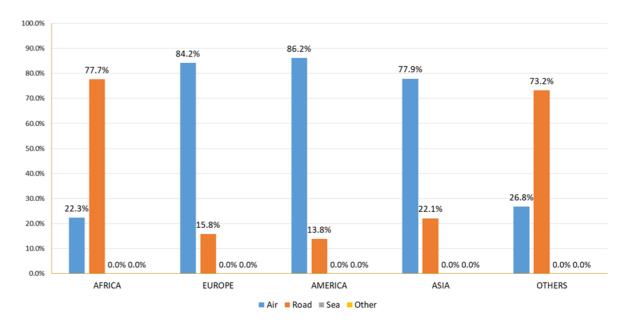

#### Tourists Mode of Travel

Tourists who arrived by road (through land borders) accounted for 53.5% of the total tourists arrivals. This indicates that a significant portion of visitors choose to journey to Namibia by land or road, possibly taking advantage of the country's best road network systems and quality of roads, the proximity to neighbouring countries like South Africa, Botswana and Zambia ,but equally an opportunity to the visitors to explore the Southern African region by road trips, overland adventures, Camping expeditions. Those who arrived by air (airports) accounted for 46.5% of total tourist arrivals mainly those who reside far away from Namibia, allowing them to reach their destination for holiday (Namibia) efficiently by air. Tourist arrivals from the African markets constituted 77.7% of all arrivals by road while 84.2% of the European travellers came by air.

Figure 16 a): Comparison of Tourist Arrivals by Mode of Travel, 2021-2022

Figure 16 b): Tourist Arrivals by Regions and Mode of Travel, 2022

19

Table 7: Tourist Arrivals by Country of Residence and Mode of Travel, 2022

| Country of Residence | Air     | Road    | Sea | Other | TOTAL   |
|----------------------|---------|---------|-----|-------|---------|
|                      |         |         |     |       |         |
| AFRICA               | 57,117  | 198,505 | 13  | 0     | 255,635 |
| South Africa         | 39,595  | 77,289  | 13  | 0     | 116,897 |
| Angola               | 6,707   | 75,492  | 0   | 0     | 82,199  |
| Botswana             | 669     | 19,062  | 0   | 0     | 19,761  |
| Zambia               | 920     | 24,091  | 0   | 0     | 25,041  |
| Other Africa         | 9,166   | 2,571   | 0   | 0     | 11,737  |
| EUROPE               | 130,458 | 24,516  | 2   | 0     | 154,979 |
| Germany              | 52,730  | 9,961   | 0   | 0     | 62,691  |
| UK                   | 9,977   | 2,725   | 3   | 0     | 12,705  |
| Italy                | 9,804   | 813     | 0   | 0     | 10,617  |
| France               | 15,715  | 1,787   | 1   | 0     | 17,503  |
| Austria              | 3,907   | 790     | 0   | 0     | 4,697   |
| Holland/Netherlands  | 6,368   | 2,707   | 0   | 0     | 9,075   |
| Switzerland          | 7,536   | 1,572   | 0   | 0     | 9,108   |
| Spain                | 4,971   | 599     | 0   | 0     | 5,570   |
| Portugal             | 1,122   | 622     | 0   | 0     | 1,744   |
| Belgium              | 5,413   | 885     | 0   | 0     | 6,298   |
| Russia               | 2,016   | 255     | 0   | 0     | 2,271   |
| Other Europe         | 10,899  | 1,800   | 1   | 0     | 12,700  |
| AMERICA              | 15,126  | 2,425   | 5   | 0     | 17,556  |
| United State         | 11,089  | 1,325   | 5   | 0     | 12,419  |
| Canada               | 2,158   | 546     | 0   | 0     | 2,704   |
| Brazil               | 879     | 205     | 0   | 0     | 1,084   |
| Other America        | 1,000   | 349     | 0   | 0     | 1,349   |
| ASIA                 | 4,305   | 1,223   | 0   | 0     | 5,528   |
| China                | 1,146   | 360     | 0   | 0     | 1,506   |
| Other Asia           | 3,159   | 863     | 0   | 0     | 4,022   |
| OTHER COUNTRIES      | 7,288   | 20,004  | 4   | 0     | 27,296  |
| United Arab Emirates | 33      | 0       | 0   | 0     | 33      |
|                      |         |         |     |       |         |
| TOTAL                | 214,327 | 246,673 | 27  | 0     | 461,027 |
|                      |         |         |     |       |         |