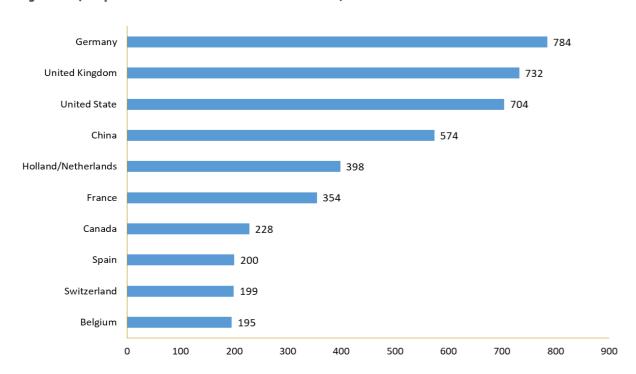

r hand, 15.2% of the total arrivals came for business purposes. The latter, indicates that the country offers opportunities for business tourism (MICE), business networking, conferences, and conducting business meetings. The remaining 4.8% came for other purposes which highlights the flexibility and appeal of Namibia as a destination for many reasons.

Figure 10: Comparison of Tourist Arrivals by Purpose of Visit, 2021-2022



Figure 11: Proportion of Tourist Arrivals by Regions and Purpose of Visit, 2022

12



Figure 12 a): Overall Ranking of Top Ten Holiday Tourist Markets, 2022





13

# Top 10 Overseas Tourists by Purpose of Visit

# Intended Length of Stay

Figure 12 b): Top Ten Overseas Holiday Tourist Markets, 2022



Figure 12 c): Top Ten Overseas Business Tourist Markets, 2022



The annual average intended length of stay for all tourists in Namibia in 2022 was 16 nights, which is less than the 24 nights average length of stay for tourists in 2021. A high percentage of tourists (29.0%) intended to stay for an average of 8-14 nights, followed by 23.9% of tourists who intended to stay for an average of 4-7 nights. This indicates that many visitors were eager to spend a considerable amount of time exploring and immersing themselves in Namibia's tourism product offering.

Figure 13 a): Average Night Spent by Tourists, 2018 - 2022



Figure 13 b): Tourist Arrivals by Night Spent, 2022



# Tourists Gender Profile

# Tourists Age Profile

Namibia received more male tourists at 59.2% of overall tourist arrivals and 40.8% females in 2022 . The above trend has been the ca