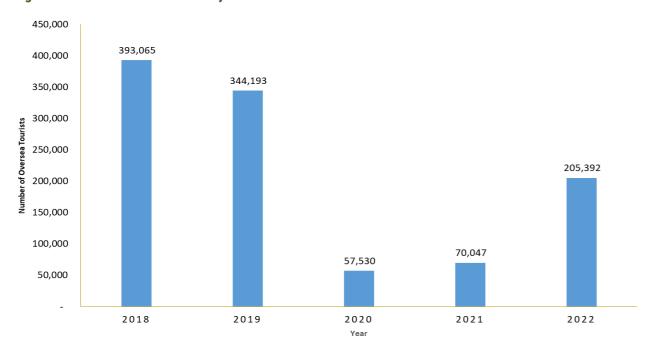

## Recovery Of The Overseas Source Markets

Overseas tourist arrivals grew by 65.9% in 2022 in comparison to 2021 (70,047) which indicates that Namibia's tourism sector continue to attract visitors from various parts of the world. Overseas arrivals made up 44.6% of total tourist arrivals in 2022.

Figure 5: Overseas Tourist Arrivals from 2018 to 2022