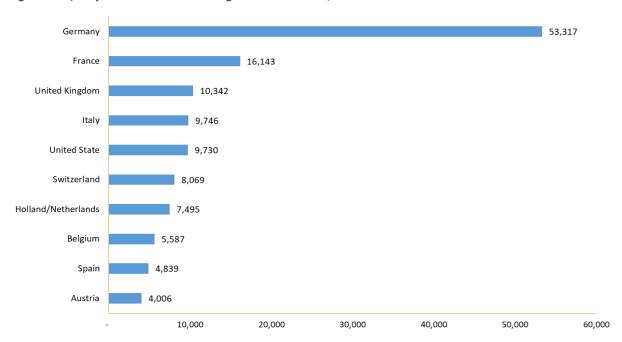

#### **TOP TEN OVERSEAS TOURIST MARKETS**

Germany, France, UK, United States, Italy, Switzerland, Holland/Netherlands, Belgium, Spain, Austria