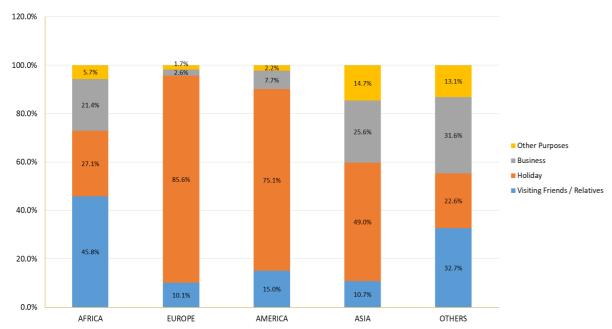

Figure 7: Tourist Arrivals by Global Region from 2018 to 2022

Figure 8: Proportion of Tourist Arrivals from Africa and Overseas Markets since 2018 to 2022

Figure 9: Proportion of Tourist Arrivals from Germany since 2018 to 2022