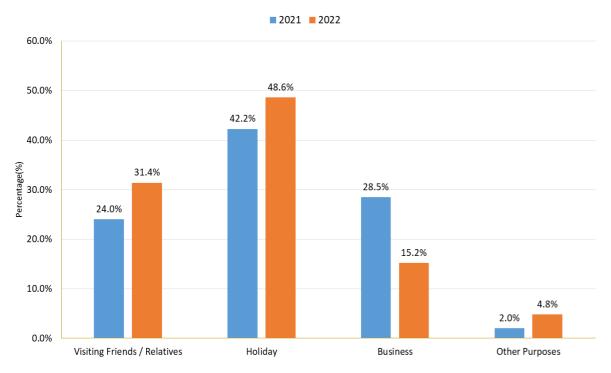

## Tourist Arrivals by Purpose of Visit

A majority of 48.6% of the total tourist arrivals (461,027) visited the country for holiday purposes. This in itself indicates that the country's tourism product still remains attractive for vacation and holiday purposes. Tourists who came to visit friends and relatives are 31.4% of total tourist arrivals. This again shows the importance of personal connections in the tourism sector and through them visitors still enjoy their earned vacations in the country. On the other hand, 15.2% of the total arrivals came for business purposes. The latter, indicates that the country offers opportunities for business tourism (MICE), business networking, conferences, and conducting business meetings. The remaining 4.8% came for other purposes which highlights the flexibility and appeal of Namibia as a destination for many reasons.

Figure 10: Comparison of Tourist Arrivals by Purpose of Visit, 2021-2022

Figure 11: Proportion of Tourist Arrivals by Regions and Purpose of Visit, 2022

12

Figure 12 a): Overall Ranking of Top Ten Holiday Tourist Markets, 2022