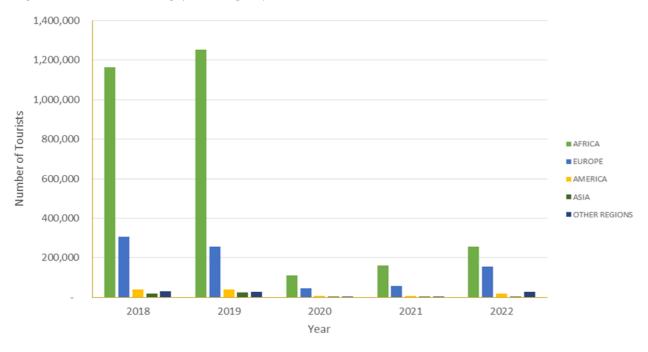

# **Tourists by Region**

All global regional markets observed growth from the previous year(2021). The African market grew by 57.0% which demonstrates the appeal of Destination Namibia to neighbouring countries and the Africa region as a whole. In addition, the European, Americas, Asian and other markets more than doubled their contribution to the total tourist arrivals in the Country in 2022 as compared to 2021 arrivals.

The growth indicates an increasing demand for Namibia's eco-tourism, natural appeal for wildlife viewing, scenic excursions, variety of cuisines, world heritage sites, culture and warm hospitality of the people.

Figure 7: Tourist Arrivals by Global Region from 2018 to 2022

Figure 8: Proportion of Tourist Arrivals from Africa and Overseas Markets since 2018 to 2022

Figure 9: Proportion of Tourist Arrivals from Germany since 2018 to 2022